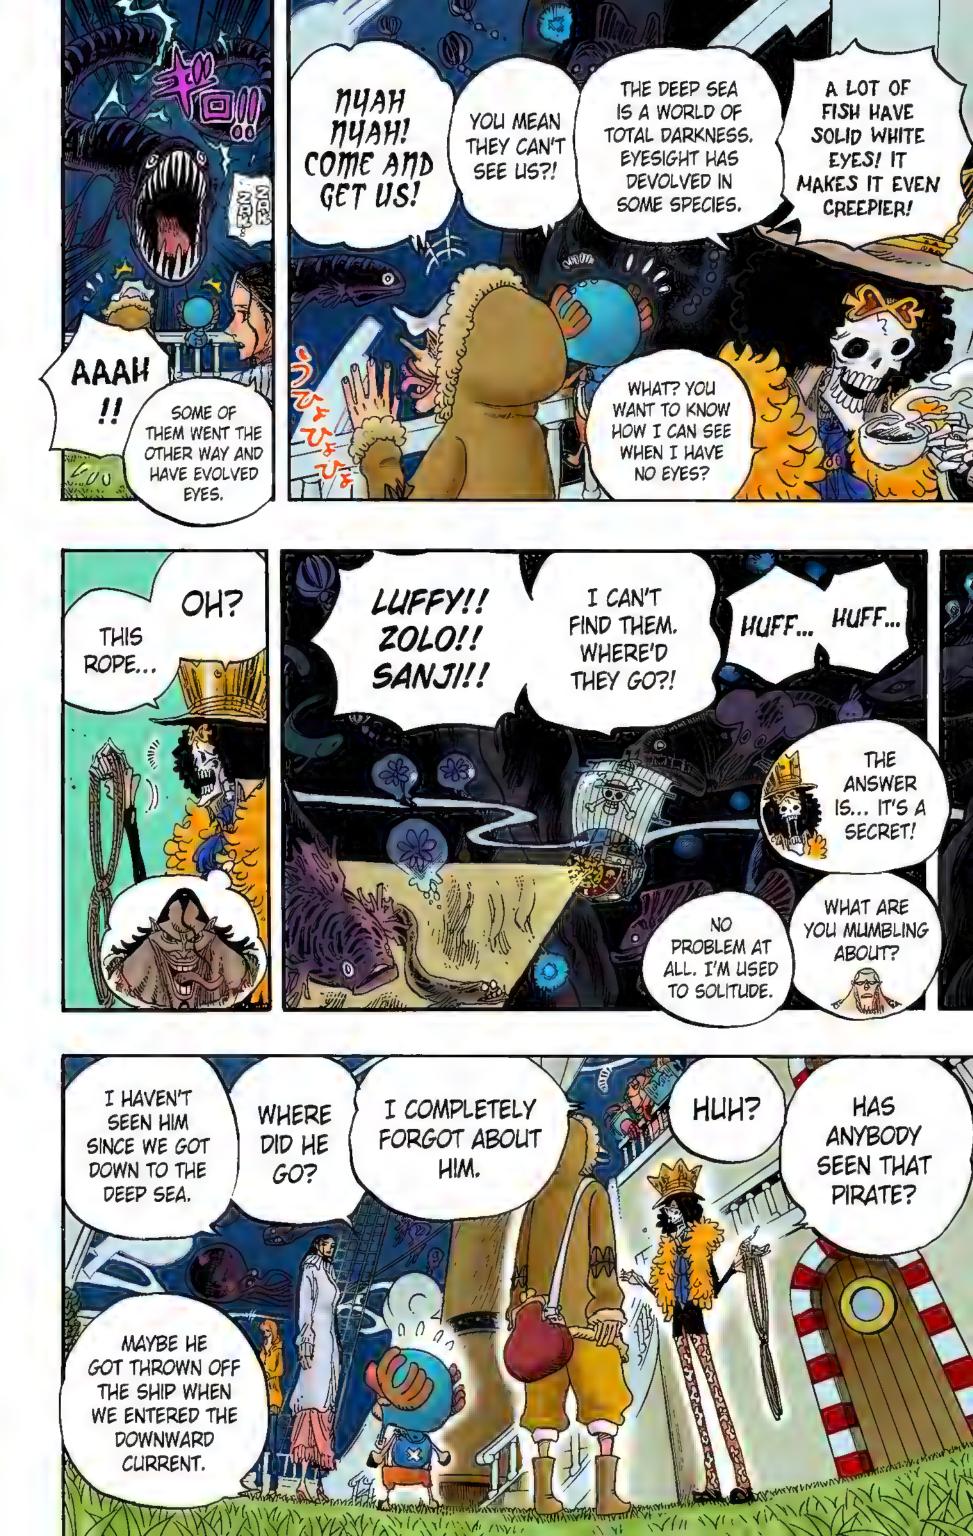

# Chapter 606: DEEP SEA ADVENTURE

#### REQUEST: "ROBIN READING A BOOK UNDER A TREE WITH BIRDS THAT LOOK LIKE CANARIES SINGING." BY YUKI I.

ON?!

#### REQUEST: "FRANKY RACING A MUSTANG ON A MACHINE HE MADE HIMSELF." BY MAGIC MUSHROOM

IT'S PITCH BLACK DOWN THERE!!

ARE YOU SURE THAT'S THE WAY TO FISH-MAN ISLAND?!

AAAAH

!!

52 5

Q: Mr. Oda, what kind of Devil Fruit would you like to eat? I'm going to guess it's the Clear-Clear Fruit. I'm sorry I asked.